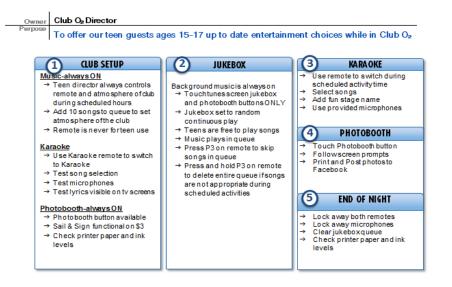

monthly inventory of the materials should be done. In essence the Club  $O_2$  Director will run the program but will report to the Youth Director.













## **Touch Tunes**

Touch Tunes is a new addition to the Club  $O_2$  lounges. It is an entertainment unit that provides the most up to date music selections for teens through their Jukebox and Karaoke function. As an added feature a fun, photo functionality is also available through Photo Booth. Historically, the Touch Tunes units have been present in bars across the United States however; they have now been installed in restaurant chains, night clubs and are branching out into other entertainment venues. Carnival Cruise Line<sup>®</sup> is the first to have TouchTunes in the cruising industry.



#### **ONE SHEET: TOUCHTUNES**



**RECIPE FOR FUN | TOUCHTUNES** 

#### NOTES

To uch Tunes is used to help set the Club O<sub>2</sub> experience for our teen guests during and after scheduled activities. During open hours, the teen director is in charge of ensuring that the teens get to hear their favorite songs and that no one teen monopolizes the entire sounds of the club. Use the remote to move through songs to keep the right flow of music.

After hours, ensure that the queue is empty so that teens who enter the club can hear their songs in the order they select them. As the remotes control many of the functions of the unit, it is important that ONLY the teen director have access to it. For this reason, the remotes must always be in the hands of the teen director and locked away after hours.



# Job Description – C