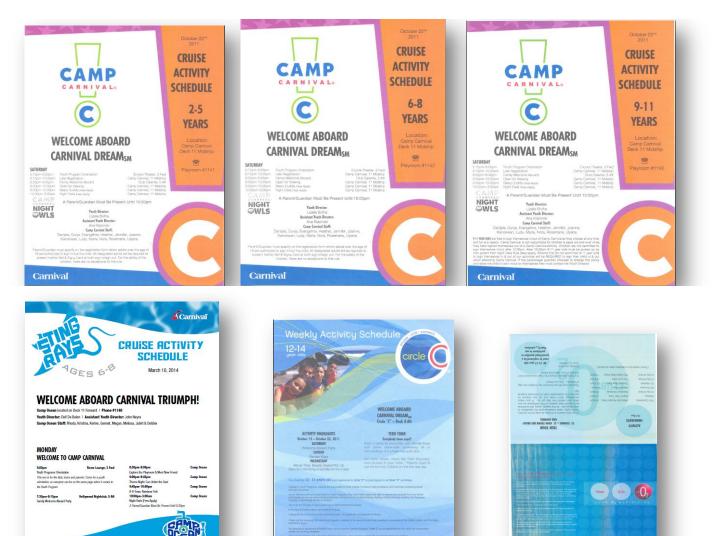

# Youth Program Activity Schedules

The Youth Director puts together a list of activities for the Camp Carnival/Camp Ocean age groups. The Circle "C" Director and Club O<sub>2</sub> Directors prepare the schedules for their respective age groups.

The children/teens that have registered receive their Activity Schedule for their respective age groups at the Youth Programs Orientation on the first day. Parents are responsible for registering all the children and teens for the program. The Activity Schedule lists all of the activities that will be taking place for the entire voyage. Inside the Activity Schedule it states the time the activity will be going on, what activity will be offered and where the activity will take place. There are many times throughout the voyage that we utilize guest lounges and outer decks for the use of the program.