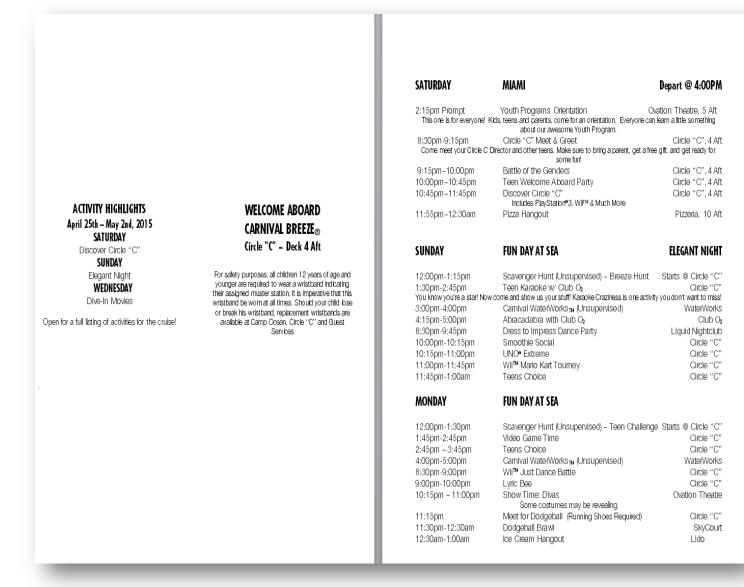

cktail, Jell-O 7:00pm-8:00pm Camp Ocean Kids Fun Farewell (Ages 6-11) Let's end this party on a high note. Come by for some dancing, games, and a special snack. See you there! 8:00pm-10:00pm Camp Ocean Now Showing: "The Lego Movie"

10:00pm-1:00am Camp Ocean Night Owls Ages 0-11 (\$6.75 per hour per child +15% gratuity per child)

#### SUNDAY WELCOME BACK TO MIAMI 7:30am-8:30am

**Camp Ocean Debark** 

Are you needing a little peace and quiet before disembarking? Parents traveling with children may utilize Camp Ocean (no drop off) as a relaxation area before disembarking.

See you again soon on your next FUN & MEMORABLE family vacation. Stay in touch with the Fun. Follow us on Facebook.com/Carnival or Instagram/Carnival.com



# Section – Sample Activity Schedules Circle "C" - Ages 12-14



#### YOUTH PROGRAMS Recruiting May 2015



| TUESDAY                                                                                                    | WELCOME TO ST. THOMAS                                                                                                                                                                                    | 8:00AM - 6:00PM                                                                         |
|------------------------------------------------------------------------------------------------------------|----------------------------------------------------------------------------------------------------------------------------------------------------------------------------------------------------------|--------------------------------------