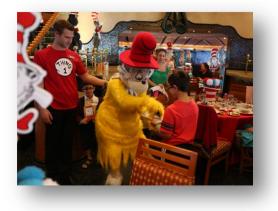

Animators (Character Performers) are staff members who are responsible for dressing in the different Dr. Seuss costumes and who will attend all Dr. Seuss events. Animators (Character Performer) are responsible for getting their costumes cleaned and general up keep of the costumes.